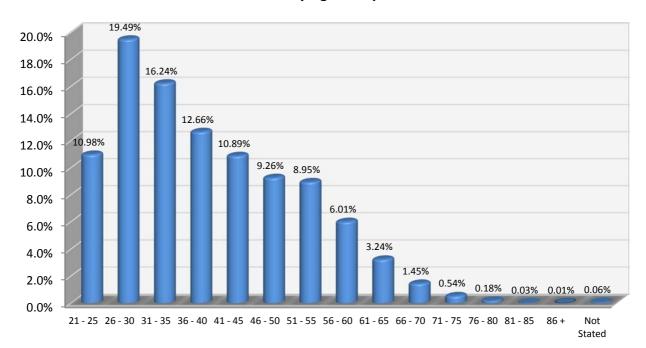

### **Physiotherapists: Age by Registration Type**

| Age Group  | General | Limited                |                    |                        | Non-<br>practising | Total  | % By<br>Age<br>Group |
|------------|---------|------------------------|--------------------|------------------------|--------------------|--------|----------------------|
|            |         | Postgrad /<br>training | Public<br>Interest | Teaching /<br>research |                    |        |                      |
| 21 - 25    | 2,536   | 9                      | 5                  |                        | 9                  | 2,559  | 10.98%               |
| 26 - 30    | 4,377   | 69                     | 38                 | 2                      | 55                 | 4,541  | 19.49%               |
| 31 - 35    | 3,593   | 43                     | 27                 | 1                      | 119                | 3,783  | 16.24%               |
| 36 - 40    | 2,820   | 11                     | 4                  | 1                      | 115                | 2,951  | 12.66%               |
| 41 - 45    | 2,449   | 5                      | 3                  | 2                      | 78                 | 2,537  | 10.89%               |
| 46 - 50    | 2,089   | 3                      | 2                  | 1                      | 63                 | 2,158  | 9.26%                |
| 51 - 55    | 2,026   |                        |                    | 2                      | 58                 | 2,086  | 8.95%                |
| 56 - 60    | 1,358   |                        |                    | 2                      | 40                 | 1,400  | 6.01%                |
| 61 - 65    | 718     |                        |                    |                        | 37                 | 755    | 3.24%                |
| 66 - 70    | 303     |                        |                    |                        | 36                 | 339    | 1.45%                |
| 71 - 75    | 113     |                        |                    |                        | 12                 | 125    | 0.54%                |
| 76 - 80    | 35      |                        |                    |                        | 8                  | 43     | 0.18%                |
| 81 - 85    | 5       |                        |                    |                        | 1                  | 6      | 0.03%                |
| 86 +       | 3       |                        |                    |                        |                    | 3      | 0.01%                |
| Not Stated | 15      |                        |                    |                        |                    | 15     | 0.06%                |
| Total      | 22,440  | 140                    | 79                 | 11                     | 631                | 23,301 |                      |

#### % By Age Group