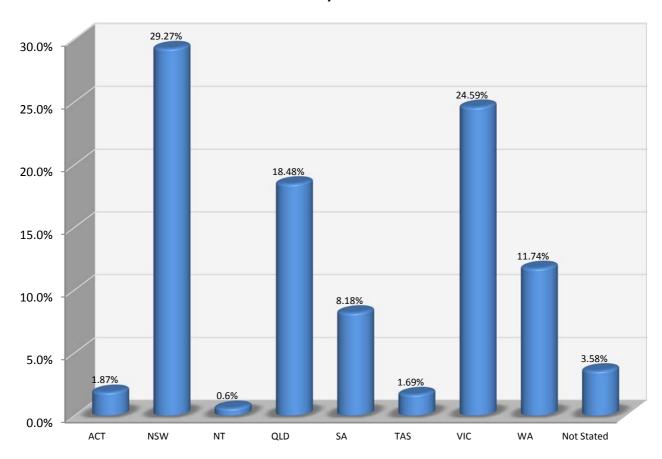

Physiotherapists: State/Territory by Registration Type

| State      | General | Limited                |                    |                     | Non-<br>practising | Total  | % By<br>State |
|------------|---------|------------------------|--------------------|---------------------|--------------------|--------|---------------|
|            |         | Postgrad /<br>training | Public<br>Interest | Teaching / research |                    |        |               |
| ACT        | 419     | 3                      | 2                  |                     | 12                 | 436    | 1.87%         |
| NSW        | 6,585   | 20                     | 16                 | 4                   | 195                | 6,820  | 29.27%        |
| NT         | 139     |                        |                    |                     |                    | 139    | 0.6%          |
| QLD        | 4,218   | 15                     | 3                  | 2                   | 69                 | 4,307  | 18.48%        |
| SA         | 1,838   | 42                     | 12                 |                     | 15                 | 1,907  | 8.18%         |
| TAS        | 384     | 1                      | 3                  |                     | 6                  | 394    | 1.69%         |
| VIC        | 5,454   | 35                     | 41                 | 3                   | 196                | 5,729  | 24.59%        |
| WA         | 2,667   | 17                     | 2                  |                     | 49                 | 2,735  | 11.74%        |
| Not Stated | 736     | 7                      |                    | 2                   | 89                 | 834    | 3.58%         |
| Total      | 22,440  | 140                    | 79                 | 11                  | 631                | 23,301 |               |

% By State